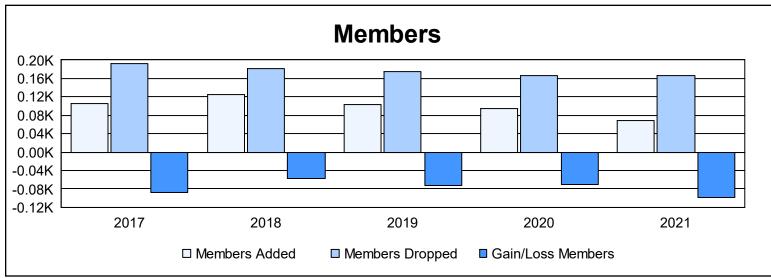

District 105SE As of June 2021 Cumulative

| Year      | New<br>Clubs | Dropped<br>Clubs | Gain/<br>Loss<br>Clubs | New<br>Members | Charter<br>Members | Reinstate<br>Members | Transfer<br>Members | Total<br>Member<br>Added | Total<br>Members<br>Dropped | Gain/<br>Loss<br>Members |
|-----------|--------------|------------------|------------------------|----------------|--------------------|----------------------|---------------------|--------------------------|-----------------------------|--------------------------|
| 2016-2017 | 0            | 1                | -1                     | 84             | 1                  | 5                    | 15                  | 105                      | 192                         | -87                      |
| 2017-2018 | 1            | 1                | 0                      | 92             | 21                 | 1                    | 10                  | 124                      | 182                         | -58                      |
| 2018-2019 | 0            | 1                | -1                     | 89             | 3                  | 4                    | 7                   | 103                      | 176                         | -73                      |
| 2019-2020 | 0            | 1                | -1                     | 82             | 1                  | 6                    | 6                   | 95                       | 166                         | -71                      |
| 2020-2021 | 0            | 0                | 0                      | 48             | 1                  | 3                    | 16                  | 68                       | 166                         | -98                      |
| Average   | 0            | 1                | -1                     | 79             | 5                  | 4                    | 11                  | 99                       | 176                         | -77                      |